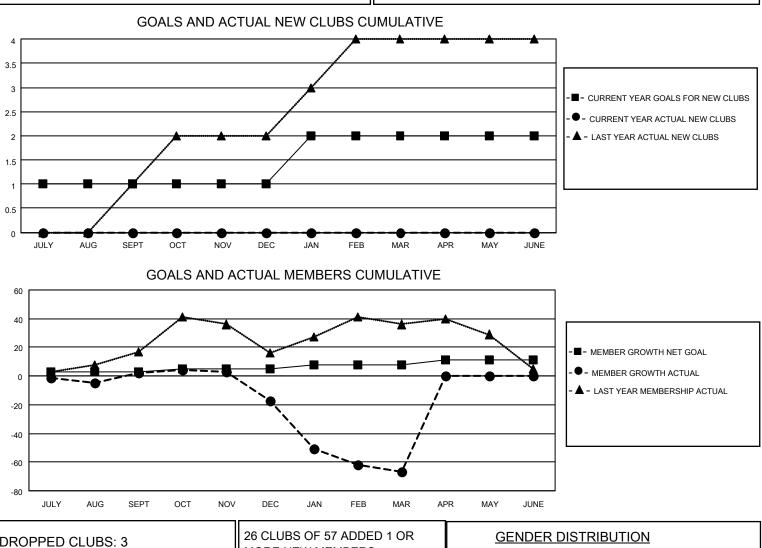

## LOCATION GEORGIA

District 18 I

Results as of: 3/31/2023

| Clubs                 |               |           |               | Members               |                        |                         |                                                    |
|-----------------------|---------------|-----------|---------------|-----------------------|------------------------|-------------------------|----------------------------------------------------|
| RESULTS FOR 2022-2023 |               |           |               | RESULTS FOR 2022-2023 |                        |                         |                                                    |
| QUARTER               | NEW CLUB GOAL | NEW CLUBS | DROPPED CLUBS | QUARTER               | BER GROWTH NET<br>GOAL | MEMBER GROWTH<br>ACTUAL | DROPPED<br>MEMBERS ACTUAL<br>(including transfers) |
| JULY/AUG/SEPT         | 1             | 0         | 1             | JULY/AUG/SEPT         | 3                      | 39                      | 29                                                 |
| OCT/NOV/DEC           | 0             | 0         | 1             | OCT/NOV/DEC           | 2                      | 28                      | 40                                                 |
| JAN/FEB/MAR           | 1             | 0         | 1             | JAN/FEB/MAR           | 3                      | 32                      | 81                                                 |
| APR/MAY/JUNE          | 0             | 0         | 0             | APR/MAY/JUNE          | 3                      | 0                       | 0                                                  |

| DROPPED CLUBS: 3 |     | MORE NEW MEMBERS          | MALE                               | 607 (58.20%)<br>435 (41.71%) |
|------------------|-----|---------------------------|------------------------------------|------------------------------|
| DROPPED MEMBERS  |     |                           | NON BINARY<br>PREFER NOT TO ANSWER | 0 (0.00%)<br>1 (0.10%)       |
| DECEASED         | 18  |                           |                                    | , <i>,</i> ,                 |
| CLUB CANCELLED   | 39  | CLICK HERE FOR CUMULATIVE | TOTAL FAMILY UNIT MEMBERS          | s 265                        |
| OTHER            | 93  | MEMBERSHIP DATA           |                                    |                              |
| TOTAL            | 150 |                           | FAMILY MEMBERS PAYING HA           | lf dues 140                  |